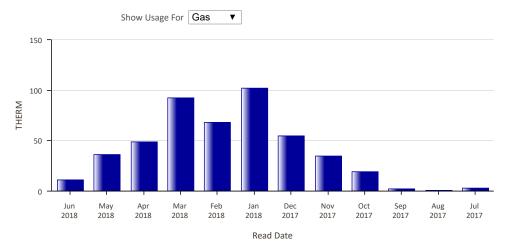

| Year          |       | 2018  |       |       |      |       |       | 2017  |       |      |      |      |  |
|---------------|-------|-------|-------|-------|------|-------|-------|-------|-------|------|------|------|--|
| Month         | Jun   | May   | Apr   | Mar   | Feb  | Jan   | Dec   | Nov   | Oct   | Sep  | Aug  | Jul  |  |
| Usage (THERM) | 11.0  | 36.0  | 49.0  | 92.0  | 68.0 | 102.0 | 55.0  | 35.0  | 19.0  | 2.0  | 1.0  | 3.0  |  |
| Demand        | 0.0   | 0.0   | 0.0   | 0.0   | 0.0  | 0.0   | 0.0   | 0.0   | 0.0   | 0.0  | 0.0  | 0.0  |  |
| \$ Billed     | 13.8  | 31.27 | 38.58 | 69.19 | 52.5 | 79.16 | 45.72 | 31.46 | 19.95 | 7.26 | 6.54 | 7.86 |  |
| No. Days      | 30    | 32    | 30    | 28    | 28   | 33    | 30    | 29    | 32    | 29   | 31   | 31   |  |
| Year          | 2017  |       |       |       |      |       |       |       |       |      |      |      |  |
| Month         | Jun   | May   |       |       |      |       |       |       |       |      |      |      |  |
| Usage (THERM) | 12.0  | 29.0  |       |       |      |       |       |       |       |      |      |      |  |
| Demand        | 0.0   | 0.0   |       |       |      |       |       |       |       |      |      |      |  |
| \$ Billed     | 11.58 | 24.88 |       |       |      |       |       |       |       |      |      |      |  |
|               |       |       |       |       |      |       |       |       |       |      |      |      |  |