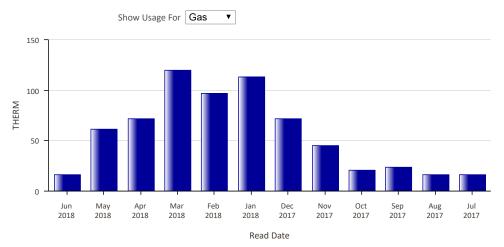

| Year          | 2018  |       |       |       |        |       | 2017  |       |       |       |       |       |
|---------------|-------|-------|-------|-------|--------|-------|-------|-------|-------|-------|-------|-------|
| Month         | Jun   | May   | Apr   | Mar   | Feb    | Jan   | Dec   | Nov   | Oct   | Sep   | Aug   | Jul   |
| Usage (THERM) | 16.0  | 61.0  | 72.0  | 120.0 | 97.0   | 113.0 | 72.0  | 45.0  | 21.0  | 24.0  | 16.0  | 16.0  |
| Demand        | 0.0   | 0.0   | 0.0   | 0.0   | 0.0    | 0.0   | 0.0   | 0.0   | 0.0   | 0.0   | 0.0   | 0.0   |
| \$ Billed     | 17.18 | 48.4  | 54.12 | 88.5  | 72.71  | 87.48 | 58.12 | 38.87 | 21.49 | 23.51 | 17.65 | 16.85 |
| No. Days      | 29    | 29    | 30    | 31    | 28     | 30    | 27    | 35    | 30    | 29    | 33    | 28    |
| Year          | 2017  |       |       |       |        |       | 2016  |       |       |       |       |       |
| Month         | Jun   | May   | Apr   | Mar   | Feb    | Jan   | Dec   | Nov   | Oct   | Sep   | Aug   | Jul   |
| Usage (THERM) | 29.0  | 39.0  | 53.0  | 96.0  | 145.0  | 123.0 | 55.0  | 32.0  | 17.0  | 13.0  | 15.0  | 10.0  |
| Demand        | 0.0   | 0.0   | 0.0   | 0.0   | 0.0    | 0.0   | 0.0   | 0.0   | 0.0   | 0.0   | 0.0   | 0.0   |
| \$ Billed     | 25.81 | 32.52 | 43.32 | 73.06 | 105.82 | 85.68 | 43.17 | 27.98 | 18.27 | 15.74 | 16.89 | 10.83 |
| No. Days      | 34    | 29    | 29    | 28    | 33     | 30    | 33    | 28    | 30    | 32    | 30    | 21    |