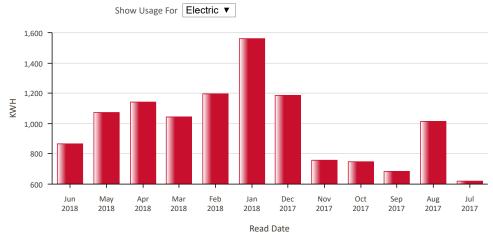

| Year        |        | 2018 2017 |        |        |        |        |        |       |       |       |        |       |
|-------------|--------|-----------|--------|--------|--------|--------|--------|-------|-------|-------|--------|-------|
| Month       | Jun    | May       | Apr    | Mar    | Feb    | Jan    | Dec    | Nov   | Oct   | Sep   | Aug    | Jul   |
| Usage (KWh) | 865.0  | 1073.0    | 1140.0 | 1045.0 | 1197.0 | 1559.0 | 1184.0 | 757.0 | 748.0 | 684.0 | 1012.0 | 619.0 |
| Demand      | 0.0    | 0.0       | 0.0    | 0.0    | 0.0    | 0.0    | 0.0    | 0.0   | 0.0   | 0.0   | 0.0    | 0.0   |
| \$ Billed   | 101.87 | 125.46    | 133.41 | 121.77 | 139.69 | 180.47 | 137.76 | 89.3  | 87.98 | 80.68 | 117.37 | 73.4  |
| No. Days    | 30     | 32        | 30     | 28     | 28     | 33     | 30     | 29    | 32    | 29    | 31     | 31    |
| Year        | 20     | 2017      |        |        |        |        |        |       |       |       |        |       |
| Month       | Jun    | May       |        |        |        |        |        |       |       |       |        |       |