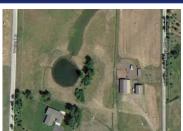

Amazing 10 acre horse property with pond & views!
Located a few minutes South of Bozeman.

\$1,095,000

5273 Bigelow Rd Bozeman, MT 59718

Jody Savage, Broker
GRI, CREA

Phone: 406-209-8884 Email: jodysavage1@hotmail.com

PureWest Christie's International Real Estate 1612 W Main Str. Bozeman, MT 59715

Looking for some elbow room close to Bozeman? This 10 acre horse property has a pond, livestock barn and pole barn for storing an RV and toys - located less than 7 minutes South of Bozeman. This home features 3 bedrooms, 3 baths and is ADA accessible on the main floor. It was remodeled in 2004 with addition of a great room featuring a stone fireplace and master suite. The kitchen and dining room were updated in 2014.

Outside, the pole barn is  $30' \times 40'$  with 14' side walls and one 12' tall overhead door and one 14' sliding door which allows for RV storage. The barn is  $30' \times 60'$  with stalls and tack room. This property may have development potential. There are roads on 3 sides of this property. Buyer to confirm square footage measurements.