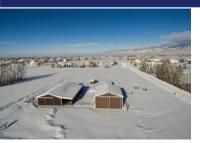

PureWest Christie's International Real Estate 1612 W Main Str. Bozeman, MT 59715

Looking for some elbow room close to Bozeman? This 10 acre horse property has a pond, livestock barn and pole barn for storing an RV and toys - located less than 7 minutes South of Bozeman. This home features 3 bedrooms, 3 baths and is ADA accessible on the main floor. It was remodeled in 2004 with addition of a great room featuring a stone fireplace and master suite. The kitchen and dining room were updated in 2014.

Outside, the pole barn is  $30' \times 40'$  with 14' side walls and one 12' tall overhead door and one 14' sliding door which allows for RV storage. The barn is  $30' \times 60'$  with stalls and tack room. This property may have development potential. There are roads on 3 sides of this property. Buyer to confirm square footage measurements.