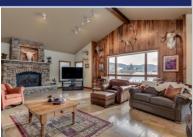

PureWest Christie's International Real Estate 1612 W Main Str. Bozeman, MT 59715

Looking for some elbow room close to Bozeman? This 10 acre horse property has a pond, livestock barn and pole barn for storing an RV and toys - located less than 7 minutes South of Bozeman. This home features 3 bedrooms, 3 baths and is ADA accessible on the main floor. It was remodeled in 2004 with addition of a great room featuring a stone fireplace and master suite. The kitchen and dining room were updated in 2014.