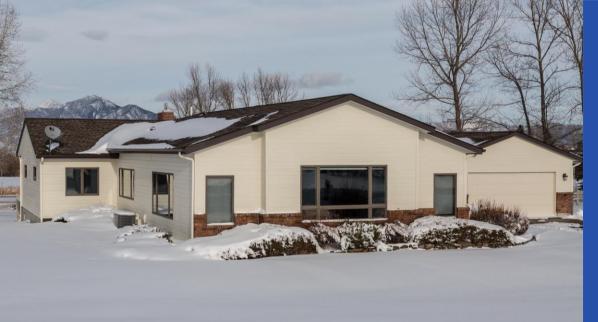

PureWest Christie's International Real Estate 1612 W Main Str. Bozeman, MT 59715

Looking for some elbow room close to Bozeman? This 10 acre horse property has a pond, livestock barn and pole barn for storing an RV and toys - located less than 7 minutes South of Bozeman. This home features 3 bedrooms, 3 baths and is ADA accessible on the main floor. It was remodeled in 2004 with addition of a great room featuring a stone fireplace and master suite. The kitchen and dining room were updated in 2014.

3

2

2

Age of Home: 1983 Home size: 4954 sq ft

Central A/C

Heat: Gas forced air and gas hot

water baseboard 2 Gas Fireplaces

http://www.jodysavagemt.com - to view 3D video of home.